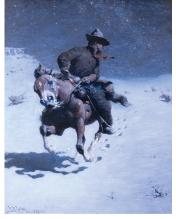

## 2020 CONDITION REPORT

Lot# 219A

**Artist:** William R. Leigh **Title:** Pony Express

Dimensions: 28 x 22 inches Medium: Oil on canvas

Signed: Signed lower left and dated 1934

Estimate: \$600,000 - \$900,000

## **Condition Summary:**

In excellent condition. Approximately three spots of inpainting in the sky, the size of a pencil eraser. Minor inpainting at top of shoulder, slight inpainting in horse and shadow beneath. Canvas has been lined.